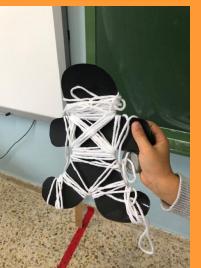

## IT WAS A LOT OF FUN!!

(A)

WE ALSO DRESSED UP AS WITCHES, GHOSTS, VAMPIRES... AND DECORATED OUR HOUSES. ARE YOU SCARED?

(A)

(A)

AN

an

(AI)