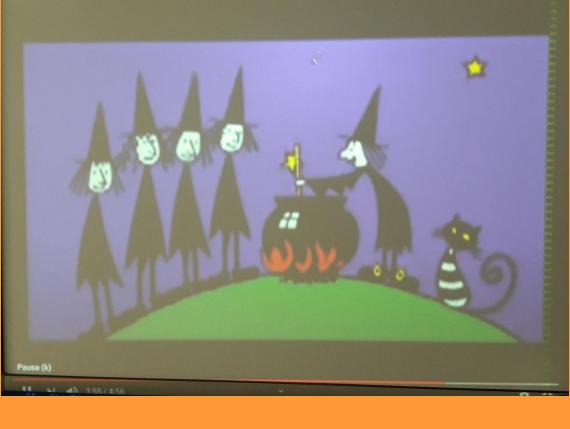

## E WANT TO SHOW YOU OUR SPECIAL HALLOWEEN AT SCHOOL!!

THE LITTLE ONES MET MEG THE WITCH AND HER LOVELY CAT MOG.

AN

AA

(A)A

(A)

Meg, the witch and Mog, her cat go off to a wild Hallowe'en party with all the other witches. The spell they cast goes off with a BANG!

## WE READ THE BOOK AND WATCH THE STORY...

meg and mog

AN

(A)

AA

AA