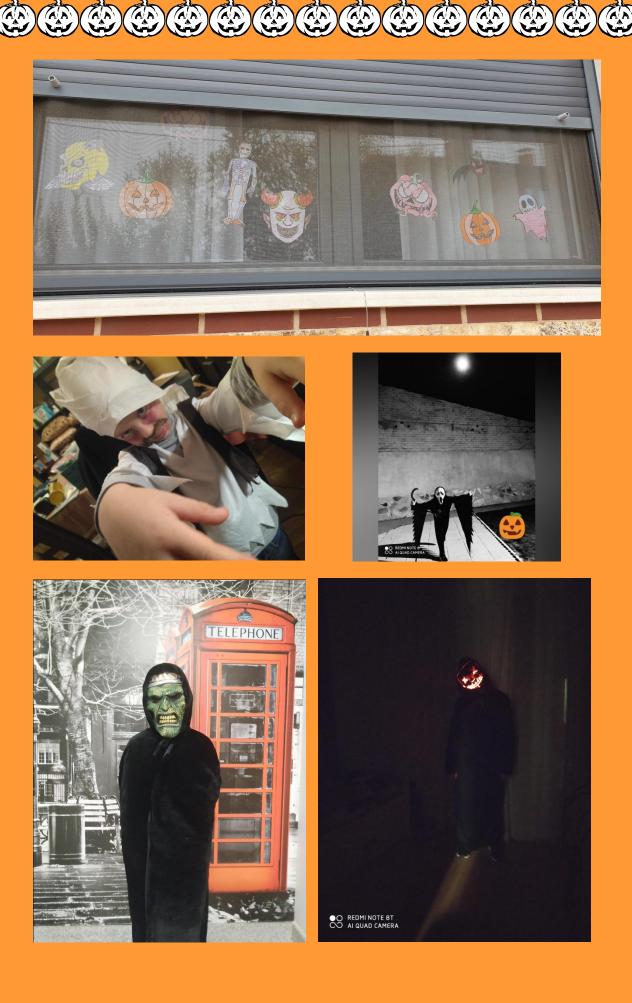

## IT WAS A LOT OF FUN!!

(A)

WE ALSO DRESSED UP AS WITCHES, GHOSTS, VAMPIRES... AND DECORATED OUR HOUSES. ARE YOU SCARED?

(A)

(A)

AN

an

(AI)