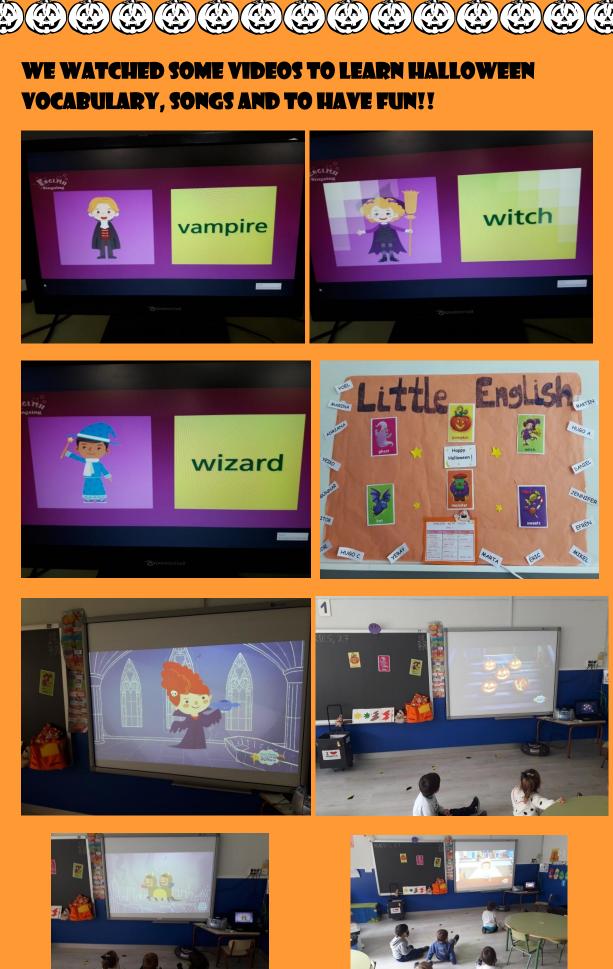

## E WANT TO SHOW YOU OUR SPECIAL HALLOWEEN AT SCHOOL!!

THE LITTLE ONES MET MEG THE WITCH AND HER LOVELY CAT MOG.

AN

AA

(A)A

(A)

Meg, the witch and Mog, her cat go off to a wild Hallowe'en party with all the other witches. The spell they cast goes off with a BANG!

## WE READ THE BOOK AND WATCH THE STORY...

meg and mog

AN

(A)

AA

AA