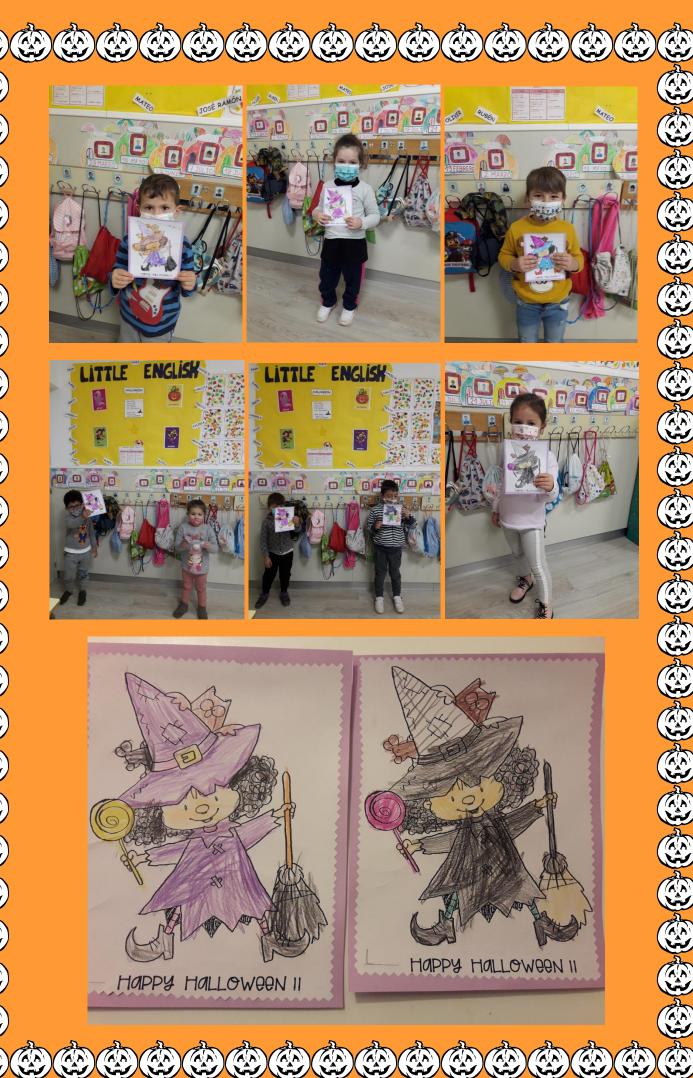

## E WANT TO SHOW YOU OUR SPECIAL HALLOWEEN AT SCHOOL!!

THE LITTLE ONES MET MEG THE WITCH AND HER LOVELY CAT MOG.

AN

AA

(A)A

(A)

Meg, the witch and Mog, her cat go off to a wild Hallowe'en party with all the other witches. The spell they cast goes off with a BANG!

## WE READ THE BOOK AND WATCH THE STORY...

meg and mog

AN

(A)

AA

AA

## IT WAS A LOT OF FUN!!

(A)

WE ALSO DRESSED UP AS WITCHES, GHOSTS, VAMPIRES... AND DECORATED OUR HOUSES. ARE YOU SCARED?

(A)

(A)

AN

an

(AI)