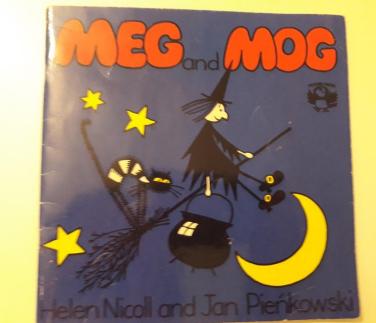

## E WANT TO SHOW YOU OUR SPECIAL HALLOWEEN AT SCHOOL!!

THE LITTLE ONES MET MEG THE WITCH AND HER LOVELY CAT MOG.

AN

AA

(A)A

(A)

Meg, the witch and Mog, her cat go off to a wild Hallowe'en party with all the other witches. The spell they cast goes off with a BANG!

## WE READ THE BOOK AND WATCH THE STORY...

meg and mog

AN

(A)

AA

AA