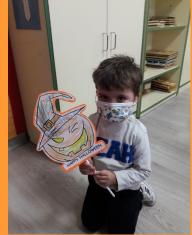

## IT WAS A LOT OF FUN!!

(A)

WE ALSO DRESSED UP AS WITCHES, GHOSTS, VAMPIRES... AND DECORATED OUR HOUSES. ARE YOU SCARED?

(A)

(A)

AN

an

(AI)