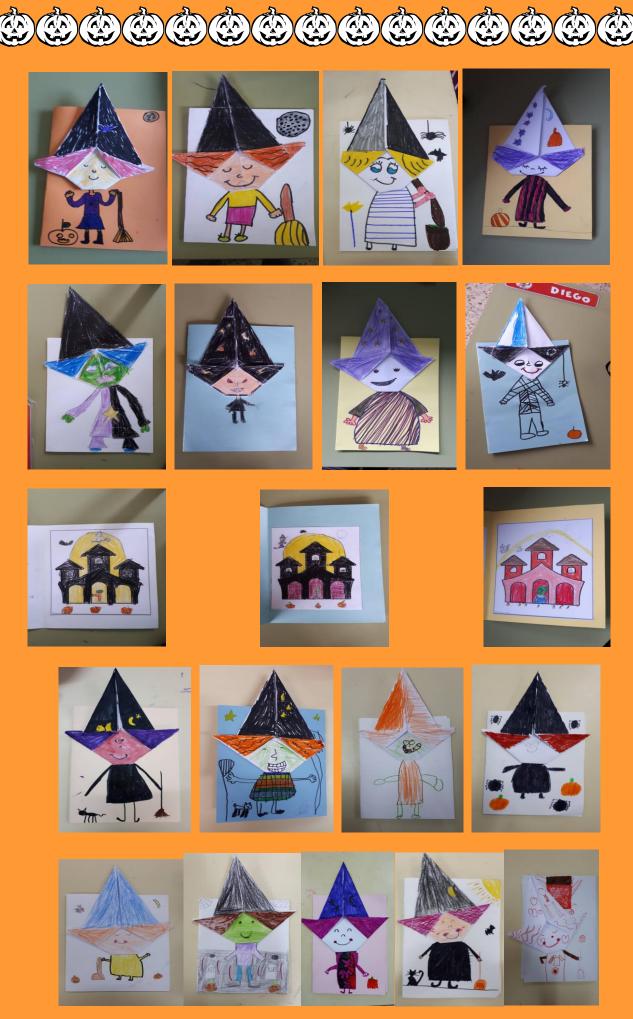

## IT WAS A LOT OF FUN!!

(A)

WE ALSO DRESSED UP AS WITCHES, GHOSTS, VAMPIRES... AND DECORATED OUR HOUSES. ARE YOU SCARED?

(A)

(A)

AN

an

(AI)